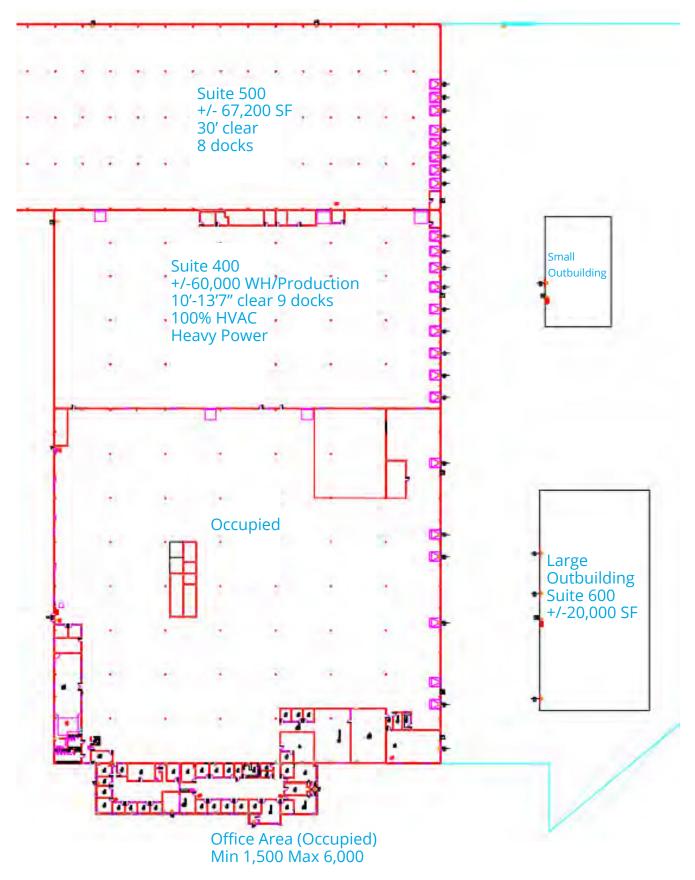

#### Available Space

and the second

- Suite 400: 60,000 sf
- Suite 500: 67,200 sf
- Suite 600: 20,000 sf

Copyright © 2024 Colliers International. Information herein has been obtained from sources deemed reliable, however its accuracy cannot be guaranteed. The user is required to conduct their own due diligence and verification.

## **Building Plans**

### Floor Plan