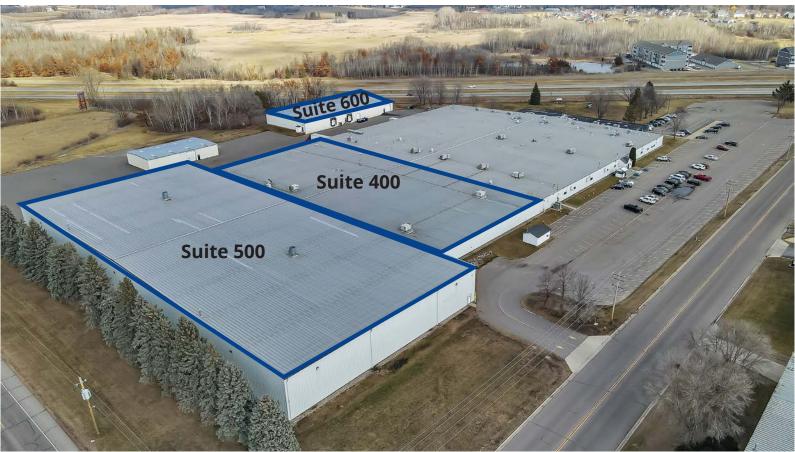

#### Available Space

and the second

- Suite 400: 60,000 sf
- Suite 500: 67,200 sf
- Suite 600: 20,000 sf

Copyright © 2024 Colliers International. Information herein has been obtained from sources deemed reliable, however its accuracy cannot be guaranteed. The user is required to conduct their own due diligence and verification.

## **Building Plans**

### Floor Plan